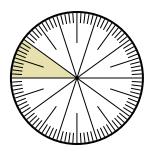

## Solve each problem.

1) Express the shaded portion as a decimal of the whole.

**3)** Express the un-shaded portion as a decimal of the whole.

5) Express the un-shaded portion as a fraction of the whole with a 100 as the denominator.

7) Express the shaded portion as a fraction of the whole with a 100 as the denominator.

Math

2) Express the un-shaded portion as a fraction of the whole with a 100 as the denominator.

4) Express the shaded portion as a decimal of the whole.

6) Express the shaded portion as a decimal of the whole.

8) Express the un-shaded portion as a fraction of the whole with a 100 as the denominator.

|    | Answers                        |
|----|--------------------------------|
| 1. | 0.55                           |
| 2. | 35/100                         |
| 3. | 0.25                           |
| 4. | 0.40                           |
| 5. | <sup>25</sup> / <sub>100</sub> |
| 6. | 0.25                           |
| 7. | <sup>10</sup> / <sub>100</sub> |
| 8. | <sup>60</sup> / <sub>100</sub> |