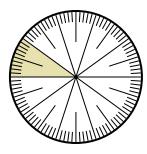

## Solve each problem.

1) Express the shaded portion as a decimal of the whole.

3) Express the un-shaded portion as a decimal of the whole.

5) Express the un-shaded portion as a fraction of the whole with a 100 as the denominator.

7) Express the shaded portion as a fraction of the whole with a 100 as the denominator.

Math

2) Express the un-shaded portion as a fraction of the whole with a 100 as the denominator.

4) Express the shaded portion as a decimal of the whole.

6) Express the shaded portion as a decimal of the whole.

8) Express the un-shaded portion as a fraction of the whole with a 100 as the denominator.

|    | AIISWEIS |
|----|----------|
| 1. |          |
| 2. |          |
|    |          |
| 4. |          |
| 5. |          |
| 6. |          |
| 7. |          |
| 8. |          |

## Solve each problem.

1) Express the shaded portion as a decimal of the whole.

**3)** Express the un-shaded portion as a decimal of the whole.

5) Express the un-shaded portion as a fraction of the whole with a 100 as the denominator.

6) Express the shaded portion as a decimal of the whole.

8) Express the un-shaded portion as a fraction of the whole with a 100 as the denominator.

|    | Answers                        |
|----|--------------------------------|
| 1. | 0.55                           |
| 2. | 35/100                         |
| 3. | 0.25                           |
| 4. | 0.40                           |
| 5. | <sup>25</sup> / <sub>100</sub> |
| 6. | 0.25                           |
| 7. | <sup>10</sup> / <sub>100</sub> |
| 8. | <sup>60</sup> / <sub>100</sub> |