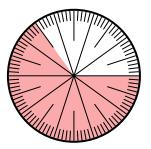

## Solve each problem.

1) Express the shaded portion as a decimal of the whole.

**3)** Express the un-shaded portion as a decimal of the whole.

5) Express the un-shaded portion as a fraction of the whole with a 100 as the denominator.

7) Express the shaded portion as a fraction of the whole with a 100 as the denominator.

Math

2) Express the un-shaded portion as a fraction of the whole with a 100 as the denominator.

4) Express the shaded portion as a decimal of the whole.

6) Express the shaded portion as a decimal of the whole.

8) Express the un-shaded portion as a fraction of the whole with a 100 as the denominator.

|    | Answers                        |
|----|--------------------------------|
| 1. | 0.55                           |
| 2. | 35/100                         |
| 3. | 0.25                           |
| 4. | 0.40                           |
| 5. | <sup>25</sup> / <sub>100</sub> |
| 6. | 0.25                           |
| 7. | <sup>10</sup> / <sub>100</sub> |
| 8. | <sup>60</sup> / <sub>100</sub> |