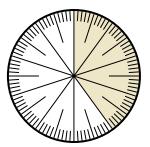

## Solve each problem.

1) Express the shaded portion as a decimal of the whole.

3) Express the un-shaded portion as a decimal of the whole.

5) Express the un-shaded portion as a fraction of the whole with a 100 as the denominator.

7) Express the shaded portion as a fraction of the whole with a 100 as the denominator.

Math

2) Express the un-shaded portion as a fraction of the whole with a 100 as the denominator.

4) Express the shaded portion as a decimal of the whole.

6) Express the shaded portion as a decimal of the whole.

8) Express the un-shaded portion as a fraction of the whole with a 100 as the denominator.

|    | AIISWEIS |
|----|----------|
| 1. |          |
| 2. |          |
|    |          |
| 4. |          |
| 5. |          |
| 6. |          |
| 7. |          |
| 8. |          |

## Solve each problem.

1) Express the shaded portion as a decimal of the whole.

**3)** Express the un-shaded portion as a decimal of the whole.

5) Express the un-shaded portion as a fraction of the whole with a 100 as the denominator.

6) Express the shaded portion as a decimal of the whole.

8) Express the un-shaded portion as a fraction of the whole with a 100 as the denominator.

|    | Answers                        |
|----|--------------------------------|
| 1. | 0.55                           |
| 2. | 35/100                         |
| 3. | 0.25                           |
| 4. | 0.40                           |
| 5. | <sup>25</sup> / <sub>100</sub> |
| 6. | 0.25                           |
| 7. | <sup>10</sup> / <sub>100</sub> |
| 8. | <sup>60</sup> / <sub>100</sub> |