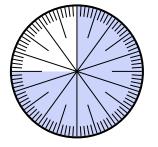

## Solve each problem.

1) Express the shaded portion as a decimal of the whole.

**3)** Express the un-shaded portion as a decimal of the whole.

5) Express the un-shaded portion as a fraction of the whole with a 100 as the denominator.

7) Express the shaded portion as a fraction of the whole with a 100 as the denominator.

Math

2) Express the un-shaded portion as a fraction of the whole with a 100 as the denominator.

4) Express the shaded portion as a decimal of the whole.

6) Express the shaded portion as a decimal of the whole.

8) Express the un-shaded portion as a fraction of the whole with a 100 as the denominator.

|    | Answers                        |
|----|--------------------------------|
| 1. | 0.55                           |
| 2. | 35/100                         |
| 3. | 0.25                           |
| 4. | 0.40                           |
| 5. | <sup>25</sup> / <sub>100</sub> |
| 6. | 0.25                           |
| 7. | <sup>10</sup> / <sub>100</sub> |
| 8. | <sup>60</sup> / <sub>100</sub> |