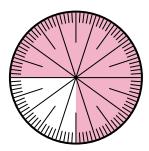

## Solve each problem.

1) Express the shaded portion as a decimal of the whole.

3) Express the un-shaded portion as a decimal of the whole.

5) Express the un-shaded portion as a fraction of the whole with a 100 as the denominator.

7) Express the shaded portion as a fraction of the whole with a 100 as the denominator.

Math

2) Express the un-shaded portion as a fraction of the whole with a 100 as the denominator.

4) Express the shaded portion as a decimal of the whole.

6) Express the shaded portion as a decimal of the whole.

8) Express the un-shaded portion as a fraction of the whole with a 100 as the denominator.

|    | AIISWEIS |
|----|----------|
| 1. |          |
| 2. |          |
|    |          |
| 4. |          |
| 5. |          |
| 6. |          |
| 7. |          |
| 8. |          |