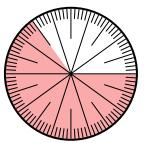

## Solve each problem.

1) Express the shaded portion as a decimal of the whole.

3) Express the un-shaded portion as a decimal of the whole.

5) Express the un-shaded portion as a fraction of the whole with a 100 as the denominator.

7) Express the shaded portion as a fraction of the whole with a 100 as the denominator.

Math

2) Express the un-shaded portion as a fraction of the whole with a 100 as the denominator.

4) Express the shaded portion as a decimal of the whole.

6) Express the shaded portion as a decimal of the whole.

8) Express the un-shaded portion as a fraction of the whole with a 100 as the denominator.

|    | AIISWEIS |
|----|----------|
| 1. |          |
| 2. |          |
|    |          |
| 4. |          |
| 5. |          |
| 6. |          |
| 7. |          |
| 8. |          |

## Solve each problem.

1) Express the shaded portion as a decimal of the whole.

**3)** Express the un-shaded portion as a decimal of the whole.

5) Express the un-shaded portion as a fraction of the whole with a 100 as the denominator.

6) Express the shaded portion as a decimal of the whole.

8) Express the un-shaded portion as a fraction of the whole with a 100 as the denominator.

|    | Answers                        |
|----|--------------------------------|
| 1. | 0.55                           |
| 2. | 35/100                         |
| 3. | 0.25                           |
| 4. | 0.40                           |
| 5. | <sup>25</sup> / <sub>100</sub> |
| 6. | 0.25                           |
| 7. | <sup>10</sup> / <sub>100</sub> |
| 8. | <sup>60</sup> / <sub>100</sub> |