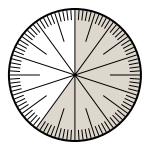

## Solve each problem.

1) Express the shaded portion as a decimal of the whole.

3) Express the un-shaded portion as a decimal of the whole.

5) Express the un-shaded portion as a fraction of the whole with a 100 as the denominator.

7) Express the shaded portion as a fraction of the whole with a 100 as the denominator.

Math

2) Express the un-shaded portion as a fraction of the whole with a 100 as the denominator.

4) Express the shaded portion as a decimal of the whole.

6) Express the shaded portion as a decimal of the whole.

8) Express the un-shaded portion as a fraction of the whole with a 100 as the denominator.

|    | AIISWEIS |
|----|----------|
| 1. |          |
| 2. |          |
|    |          |
| 4. |          |
| 5. |          |
| 6. |          |
| 7. |          |
| 8. |          |