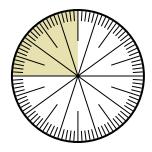

## Solve each problem.

1) Express the shaded portion as a decimal of the whole.

3) Express the un-shaded portion as a decimal of the whole.

5) Express the un-shaded portion as a fraction of the whole with a 100 as the denominator.

7) Express the shaded portion as a fraction of the whole with a 100 as the denominator.

Math

2) Express the un-shaded portion as a fraction of the whole with a 100 as the denominator.

4) Express the shaded portion as a decimal of the whole.

6) Express the shaded portion as a decimal of the whole.

8) Express the un-shaded portion as a fraction of the whole with a 100 as the denominator.

|    | AIISWEIS |
|----|----------|
| 1. |          |
| 2. |          |
|    |          |
| 4. |          |
| 5. |          |
| 6. |          |
| 7. |          |
| 8. |          |

## Solve each problem.

1) Express the shaded portion as a decimal of the whole.

**3)** Express the un-shaded portion as a decimal of the whole.

5) Express the un-shaded portion as a fraction of the whole with a 100 as the denominator.

6) Express the shaded portion as a decimal of the whole.

8) Express the un-shaded portion as a fraction of the whole with a 100 as the denominator.

|    | Answers                        |
|----|--------------------------------|
| 1. | 0.55                           |
| 2. | 35/100                         |
| 3. | 0.25                           |
| 4. | 0.40                           |
| 5. | <sup>25</sup> / <sub>100</sub> |
| 6. | 0.25                           |
| 7. | <sup>10</sup> / <sub>100</sub> |
| 8. | <sup>60</sup> / <sub>100</sub> |