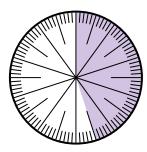

## Solve each problem.

1) Express the shaded portion as a decimal of the whole.

3) Express the un-shaded portion as a decimal of the whole.

5) Express the un-shaded portion as a fraction of the whole with a 100 as the denominator.

7) Express the shaded portion as a fraction of the whole with a 100 as the denominator.

Math

2) Express the un-shaded portion as a fraction of the whole with a 100 as the denominator.

4) Express the shaded portion as a decimal of the whole.

6) Express the shaded portion as a decimal of the whole.

8) Express the un-shaded portion as a fraction of the whole with a 100 as the denominator.

|    | AIISWEIS |
|----|----------|
| 1. |          |
| 2. |          |
|    |          |
| 4. |          |
| 5. |          |
| 6. |          |
| 7. |          |
| 8. |          |

## Solve each problem.

1) Express the shaded portion as a decimal of the whole.

**3)** Express the un-shaded portion as a decimal of the whole.

5) Express the un-shaded portion as a fraction of the whole with a 100 as the denominator.

6) Express the shaded portion as a decimal of the whole.

8) Express the un-shaded portion as a fraction of the whole with a 100 as the denominator.

|    | Answers                        |
|----|--------------------------------|
| 1. | 0.55                           |
| 2. | 35/100                         |
| 3. | 0.25                           |
| 4. | 0.40                           |
| 5. | <sup>25</sup> / <sub>100</sub> |
| 6. | 0.25                           |
| 7. | <sup>10</sup> / <sub>100</sub> |
| 8. | <sup>60</sup> / <sub>100</sub> |