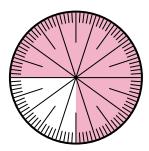

## Solve each problem.

1) Express the shaded portion as a decimal of the whole.

3) Express the un-shaded portion as a decimal of the whole.

5) Express the un-shaded portion as a fraction of the whole with a 100 as the denominator.

7) Express the shaded portion as a fraction of the whole with a 100 as the denominator.

Math

2) Express the un-shaded portion as a fraction of the whole with a 100 as the denominator.

4) Express the shaded portion as a decimal of the whole.

6) Express the shaded portion as a decimal of the whole.

8) Express the un-shaded portion as a fraction of the whole with a 100 as the denominator.

|    | AIISWEIS |
|----|----------|
| 1. |          |
| 2. |          |
|    |          |
| 4. |          |
| 5. |          |
| 6. |          |
| 7. |          |
| 8. |          |

## Solve each problem.

1) Express the shaded portion as a decimal of the whole.

**3)** Express the un-shaded portion as a decimal of the whole.

5) Express the un-shaded portion as a fraction of the whole with a 100 as the denominator.

6) Express the shaded portion as a decimal of the whole.

8) Express the un-shaded portion as a fraction of the whole with a 100 as the denominator.

|    | Answers                        |
|----|--------------------------------|
| 1. | 0.55                           |
| 2. | 35/100                         |
| 3. | 0.25                           |
| 4. | 0.40                           |
| 5. | <sup>25</sup> / <sub>100</sub> |
| 6. | 0.25                           |
| 7. | <sup>10</sup> / <sub>100</sub> |
| 8. | <sup>60</sup> / <sub>100</sub> |