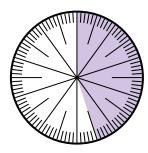

## Solve each problem.

1) Express the shaded portion as a decimal of the whole.

3) Express the un-shaded portion as a decimal of the whole.

5) Express the un-shaded portion as a fraction of the whole with a 100 as the denominator.

7) Express the shaded portion as a fraction of the whole with a 100 as the denominator.

Math

2) Express the un-shaded portion as a fraction of the whole with a 100 as the denominator.

4) Express the shaded portion as a decimal of the whole.

6) Express the shaded portion as a decimal of the whole.

8) Express the un-shaded portion as a fraction of the whole with a 100 as the denominator.

|    | AIISWEIS |
|----|----------|
| 1. |          |
| 2. |          |
|    |          |
| 4. |          |
| 5. |          |
| 6. |          |
| 7. |          |
| 8. |          |

## Solve each problem.

1) Express the shaded portion as a decimal of the whole.

**3)** Express the un-shaded portion as a decimal of the whole.

5) Express the un-shaded portion as a fraction of the whole with a 100 as the denominator.

6) Express the shaded portion as a decimal of the whole.

8) Express the un-shaded portion as a fraction of the whole with a 100 as the denominator.

|    | Answers                        |
|----|--------------------------------|
| 1. | 0.55                           |
| 2. | 35/100                         |
| 3. | 0.25                           |
| 4. | 0.40                           |
| 5. | <sup>25</sup> / <sub>100</sub> |
| 6. | 0.25                           |
| 7. | <sup>10</sup> / <sub>100</sub> |
| 8. | <sup>60</sup> / <sub>100</sub> |