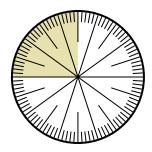

## Solve each problem.

1) Express the shaded portion as a decimal of the whole.

3) Express the un-shaded portion as a decimal of the whole.

5) Express the un-shaded portion as a fraction of the whole with a 100 as the denominator.

7) Express the shaded portion as a fraction of the whole with a 100 as the denominator.

Math

2) Express the un-shaded portion as a fraction of the whole with a 100 as the denominator.

4) Express the shaded portion as a decimal of the whole.

6) Express the shaded portion as a decimal of the whole.

8) Express the un-shaded portion as a fraction of the whole with a 100 as the denominator.

|    | AIISWEIS |
|----|----------|
| 1. |          |
| 2. |          |
|    |          |
| 4. |          |
| 5. |          |
| 6. |          |
| 7. |          |
| 8. |          |