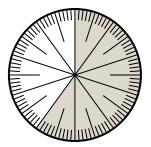

## Solve each problem.

1) Express the shaded portion as a decimal of the whole.

3) Express the un-shaded portion as a decimal of the whole.

5) Express the un-shaded portion as a fraction of the whole with a 100 as the denominator.

7) Express the shaded portion as a fraction of the whole with a 100 as the denominator.

Math

2) Express the un-shaded portion as a fraction of the whole with a 100 as the denominator.

4) Express the shaded portion as a decimal of the whole.

6) Express the shaded portion as a decimal of the whole.

8) Express the un-shaded portion as a fraction of the whole with a 100 as the denominator.

|    | AIISWEIS |
|----|----------|
| 1. |          |
| 2. |          |
|    |          |
| 4. |          |
| 5. |          |
| 6. |          |
| 7. |          |
| 8. |          |

## Solve each problem.

1) Express the shaded portion as a decimal of the whole.

**3)** Express the un-shaded portion as a decimal of the whole.

5) Express the un-shaded portion as a fraction of the whole with a 100 as the denominator.

6) Express the shaded portion as a decimal of the whole.

8) Express the un-shaded portion as a fraction of the whole with a 100 as the denominator.

|    | Answers                        |
|----|--------------------------------|
| 1. | 0.55                           |
| 2. | 35/100                         |
| 3. | 0.25                           |
| 4. | 0.40                           |
| 5. | <sup>25</sup> / <sub>100</sub> |
| 6. | 0.25                           |
| 7. | <sup>10</sup> / <sub>100</sub> |
| 8. | <sup>60</sup> / <sub>100</sub> |